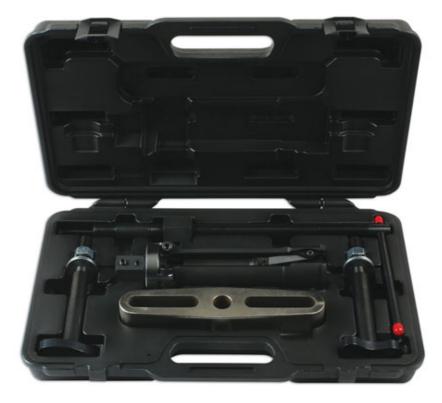

## **Cylinder Liners Extractor Tool**

Designed specifically for removing the cylinder block liners from "wet liner" type engine blocks. Also known as 'engine cylinder sleeve puller' or 'wet sleeve extractor'.

## **Additional Information**

- Fully adjustable puller attachment covering cylinder diameters from 60mm to 160mm.
- Wet cylinder liner engine designs can be found in motorcycles, cars, heavy goods vehicles, agricultural engines, boats and aeroplane engines etc.

LASER Kamasa Gunson Connect

- Wet cylinder liners can be found in vintage, classic and modern engines.
- · Not for use with power tools hand tool use only.
- Pulling force provided by force screw.

http://lasertools.co.uk/product/7619