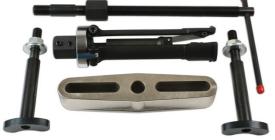

## **Cylinder Liners Extractor Tool**

Designed specifically for removing the cylinder block liners from "wet liner" type engine blocks. Also known as 'engine cylinder sleeve puller' or 'wet sleeve extractor'.

## **Additional Information**

- Fully adjustable puller attachment covering cylinder diameters from 60mm to 160mm.
- Wet cylinder liner engine designs can be found in motorcycles, cars, heavy goods vehicles, agricultural engines, boats and aeroplane engines etc.

LASER Kamasa Gunson Connect

- Wet cylinder liners can be found in vintage, classic and modern engines.
- · Not for use with power tools hand tool use only.
- Pulling force provided by force screw.

http://lasertools.co.uk/product/7619